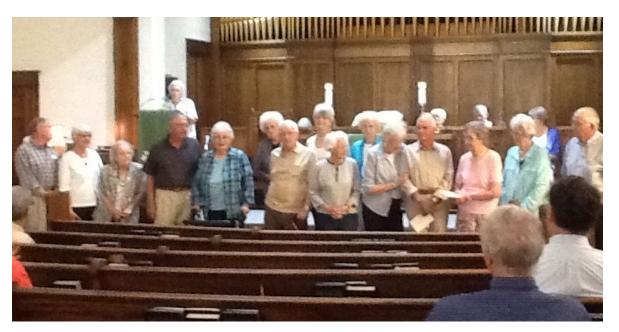

#### **Recognition of 50-Year Members**

September 10 was a special day at our church. During the morning worship service, we recognized four members who have reached a milestone in 2017 - 50 years of membership in the Glendive United Methodist Church! Our four new 50-year members are:

#### Emma Doty Danny Peterson Audrey Hunter Mike Hunter

These four were recognized with a Certificate of 50-Year Membership and a Methodist symbol pin. In addition, Emma and Audrey were recognized by United Methodist Women for their years of service to that organization. After the recognition of these four people, all of those who have been members of the church for more than 50 years were invited forward to be recognized and it was an amazing assembly of faithful people of faith!

Stop by to look over the plaques in the hallway (across from the church office) to see the brass engravings with names of all our 50-Year Members. And say *CONGRATULATIONS* to our four new members of that group.

Front Row: Ron & Joan Haugeberg, Betty Shearer, Verle & Pat Jones, Dick Kruger, Billie Haag, Norma Jean & Danny Peterson, Emma Doty, Iris & Curt Milne

Back Row: Doris Kruger, Glenda LaBree and Betty Carpenter