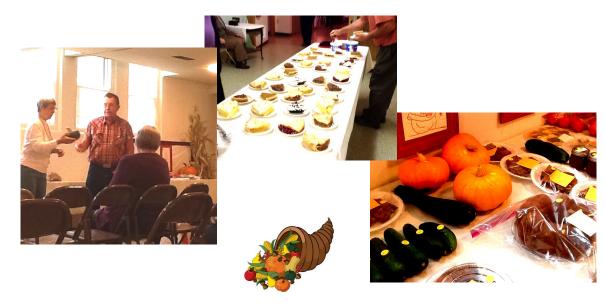

## Going, Going, Gone! - The Church Auction

The annual Harvest Auction, held on September 24, was a success!

- The pie sale raised \$131, almost exactly the same amount as last year.
- The Auction raised \$2,128.50 which was several hundred dollars more that last year giving a total of \$2,259.50!
- There was a nice variety of items, including hardanger, quilted and embroidered items, garden produce and baked goods, pickles and jams, and enough coupons for food to keep many people fed in the coming months.
- Ron Granmoe's humor kept the auction moving and his talent added to the amount we made!
- And...a good time was had by all.

We used to refer to this auction as the Lord's Dollar Auction, because we were all supposed to take a dollar & put it to work in some way, then bring what we'd created, grown, baked, etc. to the auction for sale. We need to say a special **thank you** to the 18 people who brought items to be auctioned. Without those items & the people who came to bid, we wouldn't have had an auction!