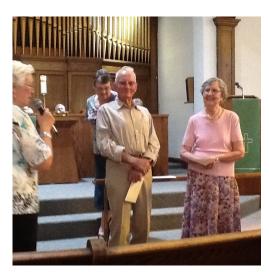

#### **Recognition of 50-Year Members**

September 10 was a special day at our church. During the morning worship service, we recognized four members who have reached a milestone in 2017 - 50 years of membership in the Glendive United Methodist Church! Our four new 50-year members are:

#### Emma Doty Danny Peterson Audrey Hunter Mike Hunter

These four were recognized with a Certificate of 50-Year Membership and a Methodist symbol pin. In addition, Emma and Audrey were recognized by United Methodist Women for their years of service to that organization. After the recognition of these four people, all of those who have been members of the church for more than 50 years were invited forward to be recognized and it was an amazing assembly of faithful people of faith!

Stop by to look over the plaques in the hallway (across from the church office) to see the brass engravings with names of all our 50-Year Members. And say *CONGRATULATIONS* to our four new members of that group.