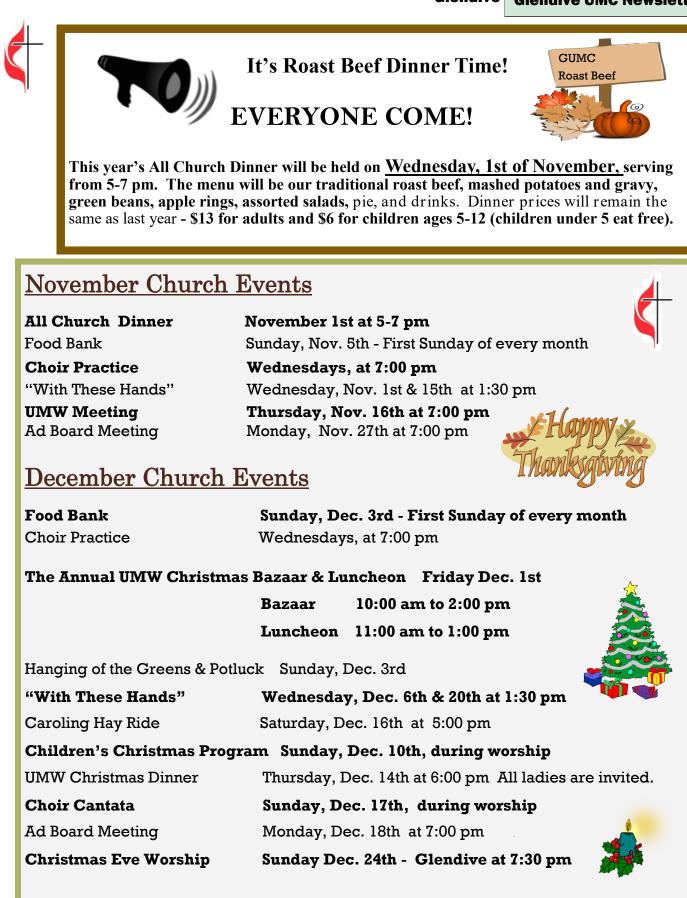

# **Glendive UMC Newsletter**

Website: glendiveunitedmethodistchurch.com

Volume 4 Issue 7,8

As I sit here in Kansas City enjoying new life with my daughter, son-in-law, new grandson Sean Michael.

I am reminded that our church year is quickly coming to a close as we prepare for Thanksgiving. Our new year begins with December 3<sup>rd</sup> with the beginning of Advent when we prepare for a new life and the celebration of the birth of Jesus.

### <u>Annual UMW Christmas Bazaar</u>

#### and Luncheon

to be held **Friday, Dec. 1st.** 

From 10:00am - 2:00pm

There will be homemade goodies,

handmade & Christmas Items for sale.

Lunch is served from 11:00-1:00.

- Creamed Chicken 'n Biscuit or Beef Sandwich with Salad and
- -Donations of baked goods, tree handmade & Christmas items may be left at the church.

We are also accepting donations of money to help pay for supplies for the luncheon.

Please note: NO Oldies-but-Goodies this yearunless they are Christmas items.

## Please come ... Sunday December 3rd to the Hanging of the Greens! & Potluck!