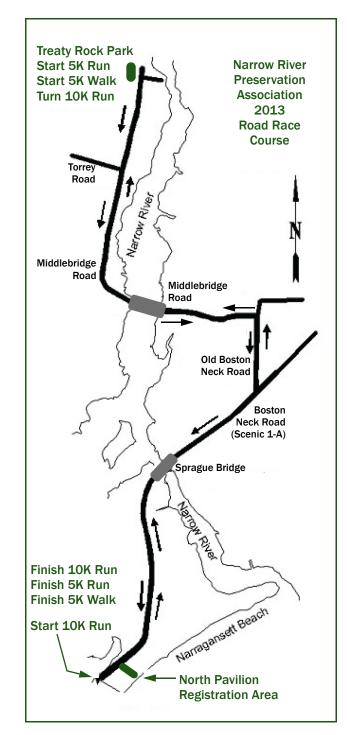

# **Race Course**

### Course

The USA Track & Field (USATF) certified 10K course (#RI06004RN) starts and finishes at the Narragansett Town Beach.

The 5K course (#RI06005RN) begins at Treaty Rock Park on Middlebridge Road in South Kingstown and finishes at the Narragansett Town Beach.