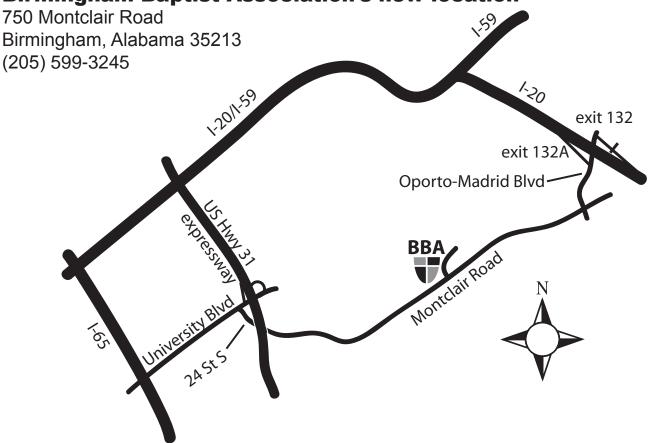

## From Interstate 20 West

Take Exit 132A.

Bear right onto Oporto-Madrid Blvd.

Turn right onto Montclair Rd.

Turn right onto Medical Park Dr.

Turn left into BBA parking lot.

#### From Interstate 20 East

Take Exit 132.

Continue on service road through intersection.

Turn left onto Oporto-Madrid Blvd.

Turn right onto Montclair Rd.

Turn right onto Medical Park Dr.

Turn left into BBA parking lot.

# From Highways 31 and 280 (either direction)

Take University Blvd exit off expressway.

Turn right onto University Blvd.

Turn left onto 24th Street South.

Continue about two and a half miles as 24th Street changes names (10th Ave, 26th St, Niazuma Ave, Pawnee Ave, Montclair Rd)

Turn left onto Medical Park Dr.

Turn left into BBA parking lot.

Other BBA-related sites: